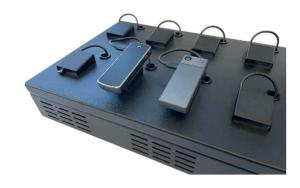

## PICTURE:

(Docking Station does not include cameras)

# VISIOTECH 10-PORT USB DOCKING STATION

The Visiotech 10-Port USB Docking Station is Visiotech's universal charge and dock station. Users can connect 10 cameras via the units USB3.0 port to a Visiotech DEMS Docking Station PC.

# **Features:**

- All-metal construction, durable and tough. Four support pads and air vented sides.
- High Speed USB 3.0
- Fully compatible with USB1 .1, USB2.0 and USB3.0.
- Overload voltage and current protection.
- Australian / New Zealand RCM compliant PSU.
- Main power switch with USB-3.0 B connector.