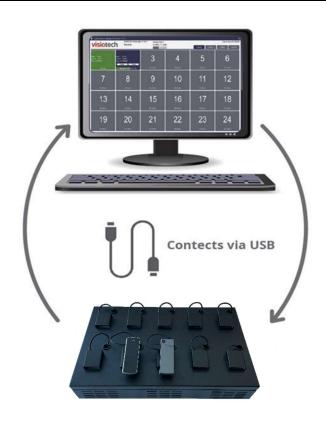

## **HOW TO USE:**

- 1. Connect the Docking Station to the PC running the Visiotech DEMS Docking Station software.
- 2. Power on the Docking Station.
- 3. Dock/Connect the body cameras one by one. Refer to the DEMS Docking Station software manual for further detail on this process.
- The body camera data will be uploaded to the DEMS Docking Station PC and the camera will start charging.

# VISIOTECH 10-PORT USB DOCKING STATION

The Visiotech 10-Port USB Docking Station is Visiotech's universal charge and dock station. Users can connect 10 cameras via the units USB3.0 port to a Visiotech DEMS Docking Station PC.